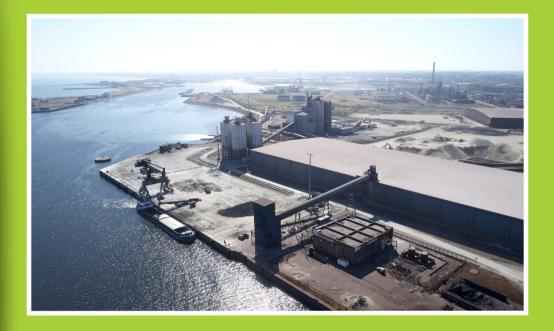

## **DMT OUAY**

The private maritime guay and the inland waterway berth will allow access for Panamax-size ships and Class V barges.

One crane for ships and barges will ensure high throughputs at loading and

15,000 m<sup>2</sup> of additional wharfside storage yards will provide new and competitive logistics solutions.

This is a partnership project between DMT and Dunkerque-Port.