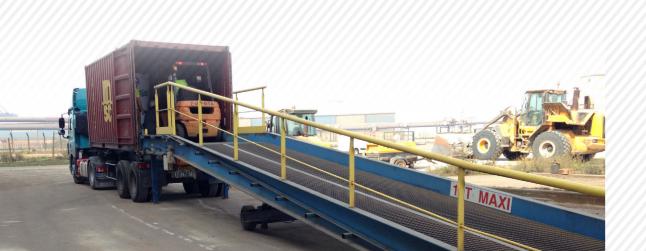

DMT has two private railway sidings.

Two rail weighbridges and a train intake pit ensure a reception and shipment rate of 300 tonnes per hour of agrifood products.

The facilities also include truck loading and unloading stations and three road weighbridges.

Fast throughputs for waterway reception and shipment.

Bagging in big bags at a rate of 2,000 tonnes a week.

Calibration, screening and crushing services available on request.

All other services required by clients can be carried out by our own staff or in partnership with other operators (bonded warehousing, customs declarations, shipping agency, etc)