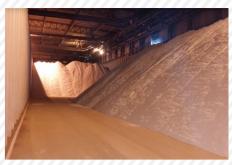

# DUNKERQUE MULTIBULK TERMINAL

anneldae - Cor - Sagast 2015 - Beproductio

55,000 m<sup>2</sup> dedicated storage for fertiliser and ores (feldspar, magnolite, clinker, gypsum, etc).

Modular units can be adapted to meet requirements. Generous inside heights (up to 10 m).