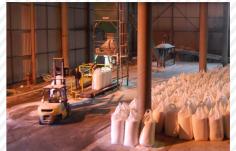

DMT has two private railway sidings.

Two rail weighbridges and a train intake pit ensure a reception and shipment rate of 300 tonnes per hour of agrifood products.

The facilities also include truck loading and unloading stations and three road weighbridges.

Fast throughputs for waterway reception and shipment.

Bagging in big bags at a rate of 2,000 tonnes a week.

Calibration, screening and crushing services available on request.

All other services required by clients can be carried out by our own staff or in partnership with other operators (bonded warehousing, customs declarations, shipping agency, etc)