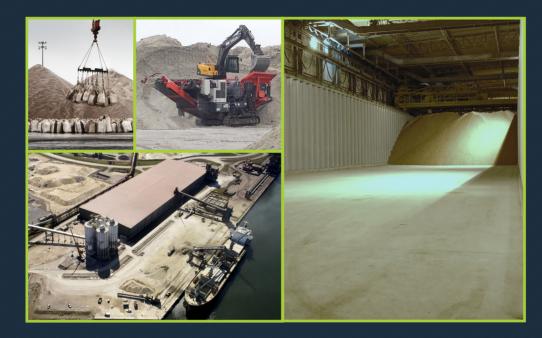

# DUNKERQUE MULTIBULK TERMINAL

anneldae - Cor - Sagast 2015 - Beproductio

55,000 m<sup>2</sup> dedicated storage for fertiliser and ores (feldspar, magnolite, clinker, gypsum, etc).

Modular units can be adapted to meet requirements. Generous inside heights (up to 10 m).

4 silos with a capacity 2,500 tons, capables of storing any type of pulverulent product and ensuring boat loading by pneumatic system, rate of 500 T/H.

Also 1 bulk loading silo of 250T for pulverized truck with its own weighbridge.

Fast throughputs for waterway reception and shipment.

Bagging in big bags at a rate of 2,000 tonnes a week.

Calibration, screening and crushing services available on request.

All other services required by clients can be carried out by our own staff or in partnership with other operators (bonded warehousing, customs declarations, shipping agency, etc)