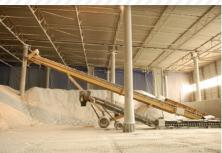

# DUNKERQUE MULTIBULK TERMINAL

anneldae - Cor - Sagast 2015 - Beproductio

55,000 m<sup>2</sup> dedicated storage for fertiliser and ores (feldspar, magnolite, clinker, gypsum, etc).

Modular units can be adapted to meet requirements. Generous inside heights (up to 10 m).

4 silos with a capacity 2,500 tons, capables of storing any type of pulverulent product and ensuring boat loading by pneumatic system, rate of 500 T/H.

Also 1 bulk loading silo of 250T for pulverized truck with its own weighbridge.