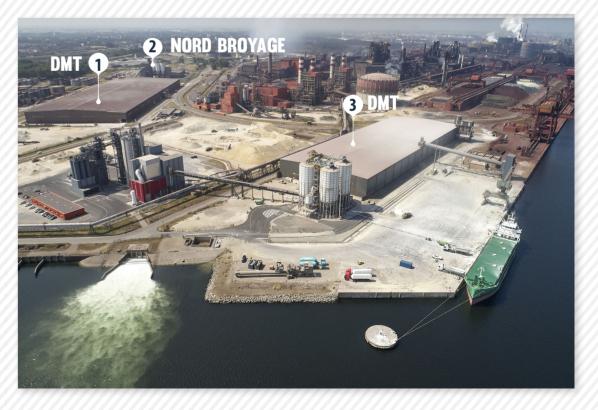

### **Dunkerque Multibulk Terminal**

Port 2961 Route du Bassin Maritime 59140 Dunkerque

Tel: +33 (0)3 28 25 41 31 Fax: +33 (0)3 28 66 47 95

Mail: office@dmterminal.com

www.dmterminal.com

# DUNKERQUE MULTIBULK TERMINAL

anneldae - Cor - Sagast 2015 - Beproductio

55,000 m<sup>2</sup> dedicated storage for fertiliser and ores (feldspar, magnolite, clinker, gypsum, etc).

Modular units can be adapted to meet requirements. Generous inside heights (up to 10 m).

15,000 m<sup>2</sup> of additional wharfside storage yards will provide new and competitive logistics solutions.

This is a partnership project between DMT and Dunkerque-Port.