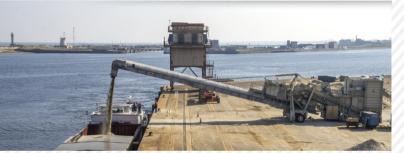

## **DMT OUAY**

The private maritime guay and the inland waterway berth will allow access for Panamax-size ships and Class V barges.

One crane for ships and barges will ensure high throughputs at loading and

15,000 m<sup>2</sup> of additional wharfside storage yards will provide new and competitive logistics solutions.

This is a partnership project between DMT and Dunkerque-Port.